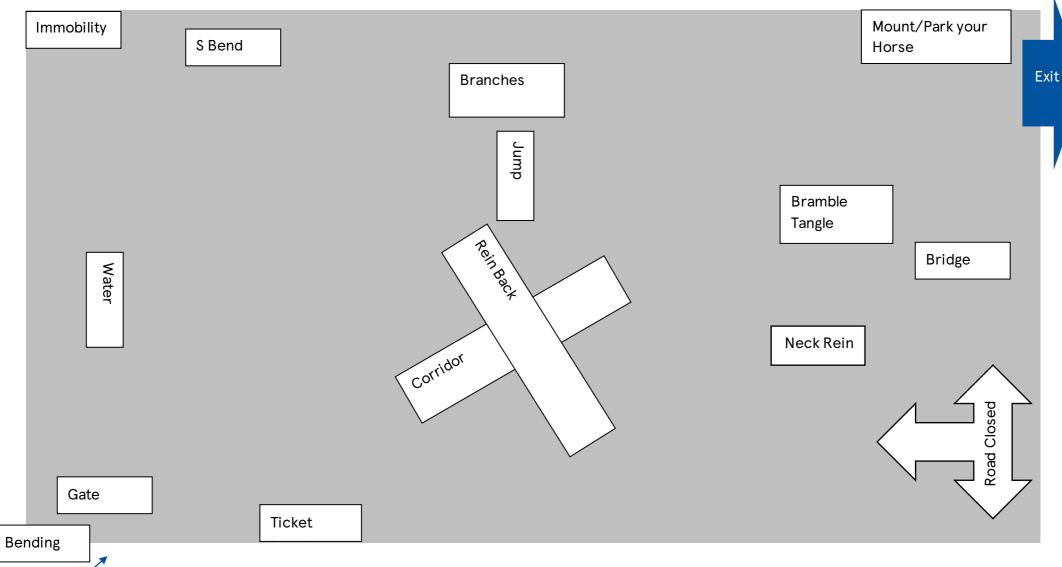

|    | Class          |             |              |                |                 |              |              |
|----|----------------|-------------|--------------|----------------|-----------------|--------------|--------------|
|    | Open           | Open Int    | Intermediate | Pairs          | In Hand         | Novice       | Newcomer     |
| 1  | Bending        | Bending     | Bending      | Bending        | Bending         | Bending      | Bending      |
| 2  | Gate           | Gate        | Gate         | Gate           | Gate            | Ticket Punch | Corridor     |
| 3  | Corridor       | Water       | Ticket Punch | Ticket Punch   | Corridor        | Neck Rein    | Neck Rein    |
| 4  | Bramble Tangle | S Bend      | Rein Back    | Rein Back      | Bramble Tangle  | Rein Back    | Bridge       |
| 5  | Branches       | Branches    | Neck Rein    | Neck Rein      | Bridge          | Corridor     | Jump         |
| 6  | Immobility     | Neck Rein   | Branches     | Branches       | Rein Back       | Immobility   | S Bend       |
| 7  | Water          | Road Closed | Corridor     | Water          | Water           | Jump         | Immobility   |
| 8  | Jump           | Rein Back   | Jump         | Corridor       | Park your horse | S Bend       | Ticket Punch |
| 9  | Led Rein Back  | Bridge      | Led S Bend   | Bridge         | S Bend          | Led Bridge   | Rein Back    |
| 10 | Mount Off Side | Corridor    | Mount        | Road Closed    | Branches        | Mount        | Led Gate     |
| 11 |                |             |              | Bramble Tangle |                 |              |              |
| 12 |                |             |              | S Bend         |                 |              |              |
|    |                |             |              |                |                 |              |              |

## Arena Layout