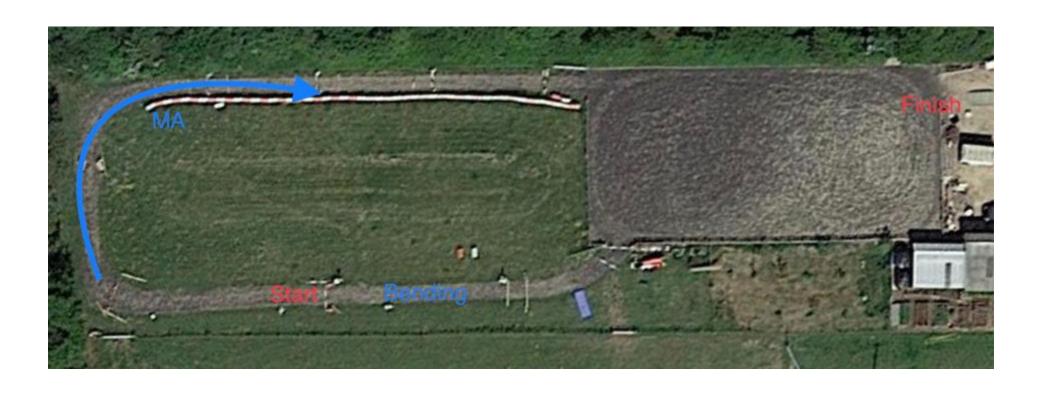

d Closed | Corridor     | Water          | Water           | Jump         | Immobility   |
| 8  | Jump           | Rein Back   | Jump         | Corridor       | Park your horse | S Bend       | Ticket Punch |
| 9  | Led Rein Back  | Bridge      | Led S Bend   | Bridge         | S Bend          | Led Bridge   | Rein Back    |
| 10 | Mount Off Side | Corridor    | Mount        | Road Closed    | Branches        | Mount        | Led Gate     |
| 11 |                |             |              | Bramble Tangle |                 |              |              |
| 12 |                |             |              | S Bend         |                 |              |              |
|    |                |             |              |                |                 |              |              |



## Arena Layout