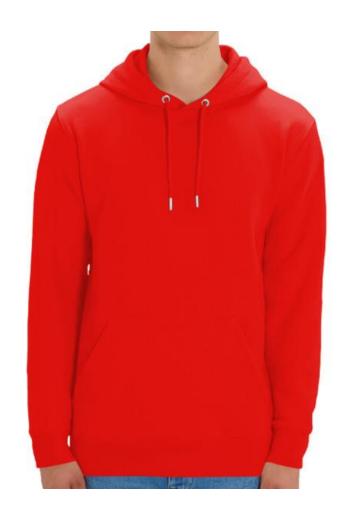

### Hoodie

| XS     | s      | M      | L      | XL     | 2XL    |
|--------|--------|--------|--------|--------|--------|
| 34/36" | 36/38" | 38/40" | 41/43" | 43/45" | 46/47" |