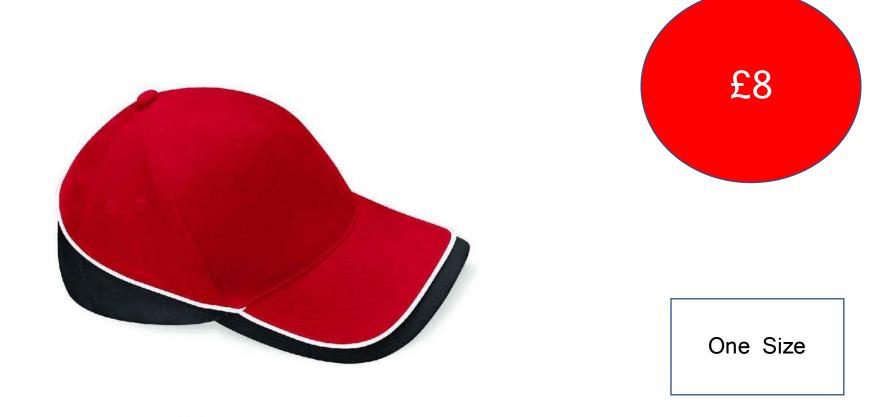

Polo Shirt



| xs | s  | M  | L  | XL | 2XL |
|----|----|----|----|----|-----|
| 8  | 10 | 12 | 14 | 16 | 18  |

#### Mens Polo Shirt



| s  | M  | L  | XL | 2XL |
|----|----|----|----|-----|
| 36 | 40 | 44 | 48 | 52  |

### Soft Shell Jacket







| xs | s  | M  | L  | XL | 2XL |
|----|----|----|----|----|-----|
| 8  | 10 | 12 | 14 | 16 | 18  |

### Hoodie





| XS     | s      | M      | L      | XL     | 2XL    |
|--------|--------|--------|--------|--------|--------|
| 34/36" | 36/38" | 38/40" | 41/43" | 43/45" | 46/47" |

## Zip Up Hoodie





| S  | M  | L  | XL | 2XL |
|----|----|----|----|-----|
| 36 | 40 | 44 | 48 | 52  |

#### **Sweatshirt**





| xs  | S   | M   | L   | XL  | 2XL |
|-----|-----|-----|-----|-----|-----|
| 34" | 36" | 40" | 44" | 48" | 52" |

# Baseball Cap