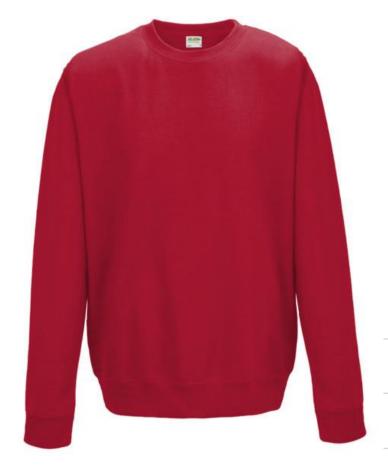

#### **Sweatshirt**

| xs  | S   | M   | L   | XL  | 2XL |
|-----|-----|-----|-----|-----|-----|
| 34" | 36" | 40" | 44" | 48" | 52" |