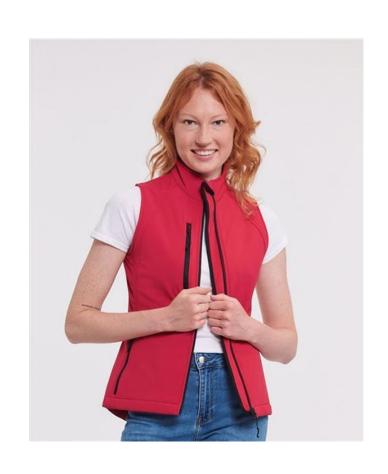

### Soft Shell Jacket

| xs | s  | M  | L  | XL | 2XL |
|----|----|----|----|----|-----|
| 8  | 10 | 12 | 14 | 16 | 18  |