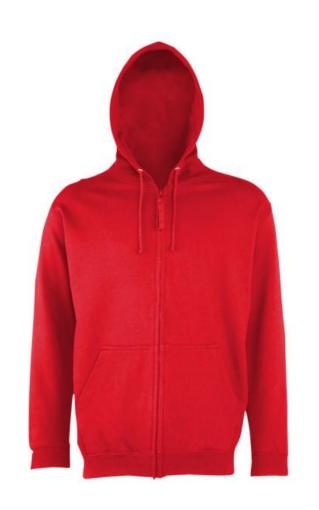

## Zip Up Hoodie

| S  | M  | L  | XL | 2XL |
|----|----|----|----|-----|
| 36 | 40 | 44 | 48 | 52  |